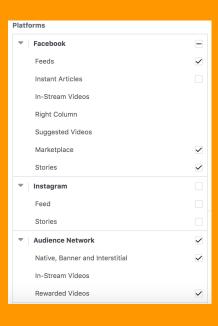

#### **PLACEMENTS**

Click Edit Placements, switch to mobile only.
Remove Instagram Targeting, Remove Instant
Articles, and In Some Cases Remove Audience
Network