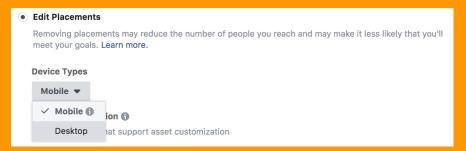

#### **PLACEMENTS**

Click Edit Placements, switch to mobile only.
Remove Instagram Targeting, Remove Instant
Articles, and In Some Cases Remove Audience
Network