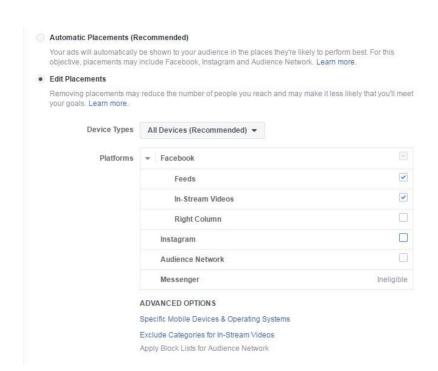

### In Stream Video Ads

- In-Stream Video Ads
- 15 Second Video
- Same Interest Breakdown
- Native and Audience Videos
- Will NOT be on Facebook Live