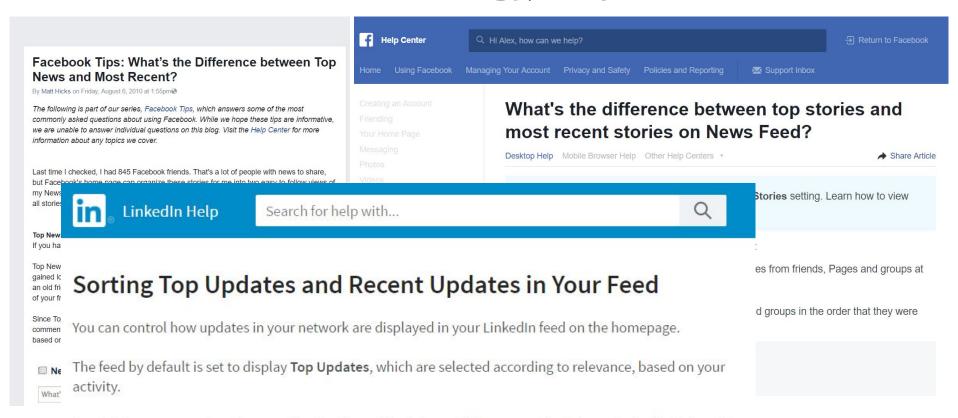

# Let's let the networks answer...

On desktop, you can also view your feed by **Recent Updates**, which are organized chronologically. This setting must be manually selected for viewing.