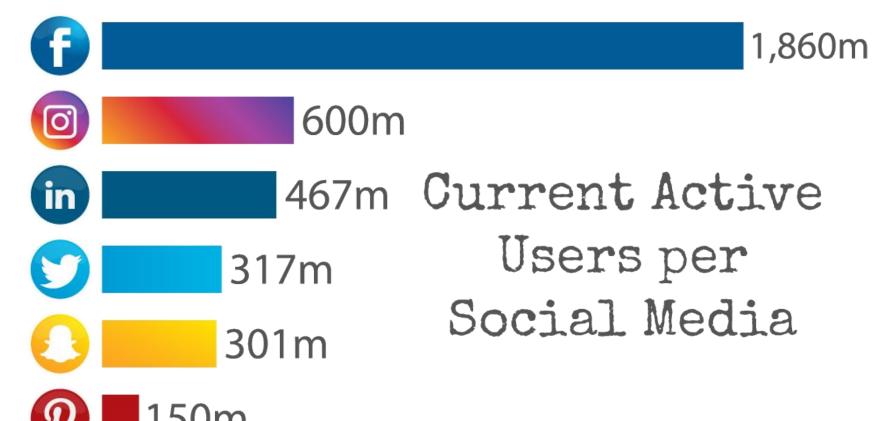

Tech: Edge:

Don't Take the Social Out of Social Media



# How Big Are The Networks?





### At LEAST One?!

% of U.S. adults who use at least one social media site, by age





#### Social Media by Age Group

% of U.S. adults who use each social media platform

|            | Facebook | Instagram | Pinterest | LinkedIn | Twitter |
|------------|----------|-----------|-----------|----------|---------|
| Total      | 68%      | 28%       | 26%       | 25%      | 21%     |
| Men        | 67%      | 23%       | 15%       | 28%      | 21%     |
| Women      | 69%      | 32%       | 38%       | 23%      | 21%     |
| Ages 18-29 | 88%      | 59%       | 36%       | 34%      | 36%     |
| 30-49      | 79%      | 31%       | 32%       | 31%      | 22%     |
| 50-64      | 61%      | 13%       | 24%       | 21%      | 18%     |
| 65+        | 36%      | 5%        | 9%        | 11%