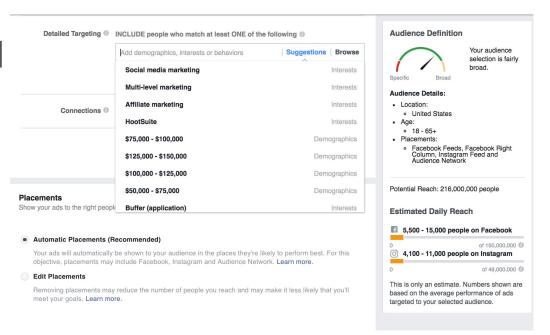

#### Target Your Demographics based on your competition:

- Real Estate
- Real Estate
   Company
- Likely to Move
- Any Interest

#### **Audience Definition**

Your audience is defined.

#### **Audience Details:**

- Location:
  - United States: Huntington (+25 mi) New York
- Age:
  - · 18 65+
- Exclude:
  - · Interests: Keller Williams Realty
- People Who Match:
  - o Income: \$75,000 \$100,000
- And Must Also Match:
  - · Interests: Century 21 Real Estate
  - · Behaviors: Likely to move
- Placements:
  - Facebook Feeds, Facebook Right Column and Audience Network

Potential Reach: 3,100 people